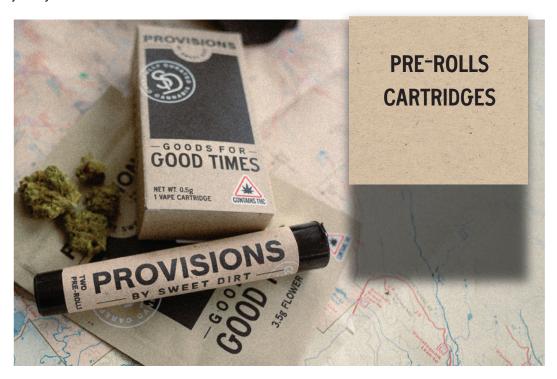

# PROVISIONS — BY SWEET DIRT

PROVISIONS WHOLESALE MENU

**AUG 15**, 2023

WHOLESALE

# PRODUCT MENU

Provisions features Sweet Dirt's own premium flower. The Provisions line includes packaged flower, prerolls, and cartridges, affordably priced and seeks to inspire people to unearth joy and savor their life journey.

## PRE-ROLLS

### **CARTRIDGES**