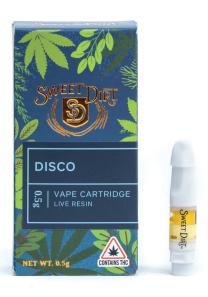

### **Disco**

Disco is a hybrid strain with deep avocado green hues, amber colored hairs and subtle notes of sweet perfume, earth, musky and hazy terpenes. Expect a talkative and productive high but be careful, her potency could leave the mind a bit cloudy.

.5gram