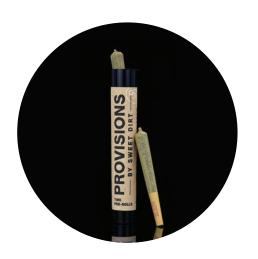

## PRE-ROLLS

### PRICING:

.75G 2PK \$10

### **ORDER MINIMUMS:**

25

Provisions pre-rolls are packaged two .75g pre-rolled joints to a tube in discreet, certified child-resistant, plastic-free, home compostable tubes.

### **BUCKETLIST**

Bucketlist is one to add to your list if you seek a warm and fuzzy buzz, with a strong head high. With a fruity flavor and a hint of pine, this strain smells a bit like mothballs (but in the best possible way). Bucketlist brings on a rush of chatty giddiness, fading to a relaxed put-up-your-feet-and-chill. Bucketlist should be enjoyed on an evening where all you want to do is put your feet up and chill.

### 90'S OG

90's OG is a strain you can enjoy while lounging in the hammock amidst a summer breeze or relaxing on the couch under a cozy blanket. The strain features beautiful frosted round nugs deep green in color with strong purple and red accents. It has a fruity grape aroma with a pungent pine and wood lacquer or petrol finish. Coastal OG is perfect for chilling afternoons or evenings.