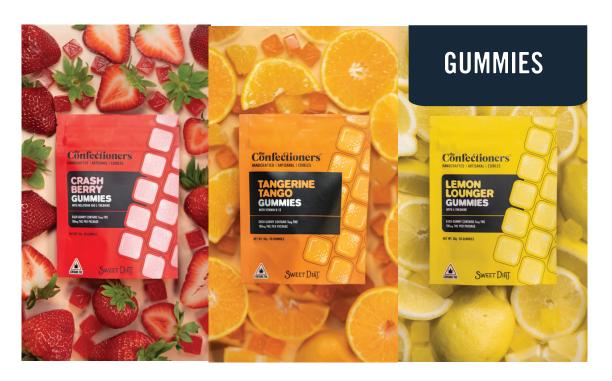

### **GUMMIES**

Flavor meets function with our delicious, fruity, and convenient gummies.
Whether you want to dance or crash, we have you covered.

100MG PACKS (20 X 5MG) \$15/EA

### LEMON LOUNGER

Relax at home, the beach, or after a long workday with Lemon Lounger. Infused with distillate made from Sweet Dirt's premium cannabis, natural terpenes (D-Limonene & Linalool), Turmeric for added wellness, and L-Theanine to help you chill.

### TANGERINE TANGO

Energize your date night, weekend concert, or next big hike with Tangerine Tango. Infused with distillate made from Sweet Dirt's premium cannabis, natural terpenes (D-Limonene, Alpha-Pinene, Beta-Pinene, & Beta-Caryophyllene) and Beta-Carotene for wellness, Green Tea Extract, and Vitamin B-12 so you can dance all night long.

### **CRASH BERRY**

Need a good night's rest? Crash Berry's got your covered. Infused with distillate made from Sweet Dirt's premium cannabis, Elderberry juice & Turmeric for added wellness, and Melatonin to help you crash.