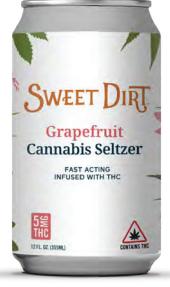

# Finally, a craft seltzer from the trusted roots at Sweet Dirt.

Our special blends use just the right amount of natural fruit flavors, a pinch of natural cane sugar, and a tantalizing touch of fizz to elevate the cannabis seltzer game.

We only use high quality, broad spectrum cannabis oil, and proprietary nano emulsification technology to deliver a fast acting experience that can't be beat.

Sweet Dirt Seltzers are low calorie and feature our organically-grown cannabis.

Our bold flavors are best enjoyed chilled!

Go ahead and indulge!

\*Blackberry shipping next week

24 (12 oz.) Cans per Case

5mg THC per Can

Wholesale Price: \$60 Case (\$2.50 Can\*)

MSRP: \$120 Case (\$5 Can)