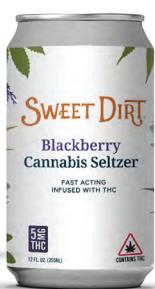

# Finally, a craft seltzer from the trusted roots at Sweet Dirt.

Our special blends use just the right amount of natural fruit flavors, a pinch of natural cane sugar, and a tantalizing touch of fizz to elevate the cannabis seltzer game.

We only use high quality, broad spectrum cannabis oil, and proprietary nano emulsification technology to deliver a fast acting experience that can't be beat.

Sweet Dirt Seltzers are low calorie and feature our organically-grown cannabis.

Our bold flavors are best enjoyed chilled!

Go ahead and indulge!

\*Blackberry shipping next week

24 (12 oz.) Cans per Case

5mg THC per Can

Wholesale Price: \$60 Case (\$2.50 Can\*)

MSRP: \$120 Case (\$5 Can)