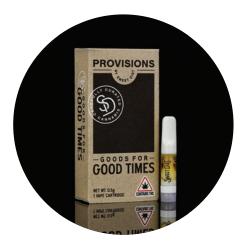

### **CARTRIDGES**

### PRICING:

Cured Resin: .5G \$17.50

Distillate: .5G \$15.00

#### **ORDER MINIMUMS:**

20

Provisions Vape carts are sold in boxes made using certified wind power.